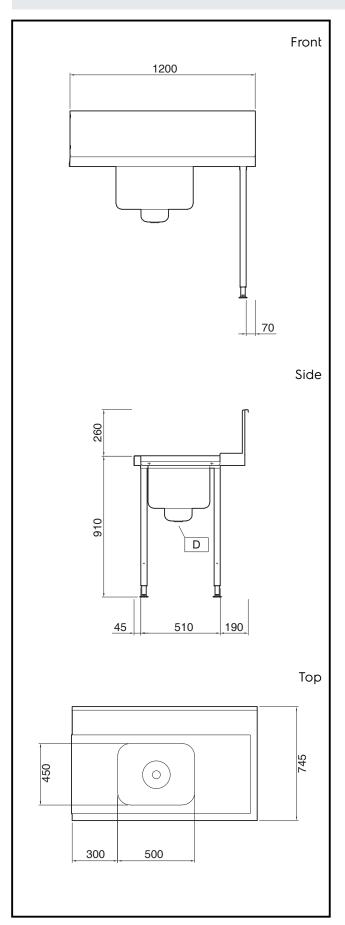

## **Key Information:**

External dimensions, Width:

865328 (PTSBHT12R) 1200 mm

External dimensions,

745 mm Depth:

External dimensions,

Height: 1170 mm Net weight: 10 kg

Splashback Dimensions,

300 mm Height:

**Basin dimensions:** 500x400x300h